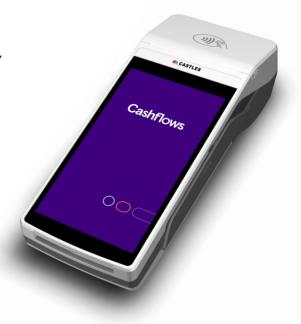

#### Castles Saturn F2

Get the multi-tasking card machine that supports the way you do business. With the highest level of hardware security, this great-looking, fast and secure mobile payment device gives function and style to any business set-up. Plus with Android OS 9, it's technology that gives you room to scale.

## Key benefits:

- Customisable. Customise your set-up with tools to help run your business.
- Future-proof. With the latest Android OS, it's made to work with your system as you grow.
- **Usability**. Fully mobile, with sleek design and built-in receipts printer, you can deliver service that stands out.
- Reliability. With long-lasting battery, fast charging and Wi-Fi or mobile connectivity, you'll be taking payments all day without a hitch.
- Options. With dual-connection and auto-network switching, you can take payments your way, anytime, anywhere.

## How it works:

- Use it wherever your customer wants to pay, using either SIM card or Wi-Fi connection.
- Accept Contactless, Chip and PIN,
  Magstripe, Apple Pay, Google Pay with Visa,
  Mastercard and American Express.<sup>1</sup>
- With a built-in printer, it's perfect for taking payments at the table, bar, shop floor or out and about.
- Use it stand-alone, with apps or integrate with your POS system.
- Once your application is approved we'll deliver your devices the next business day.<sup>2</sup>