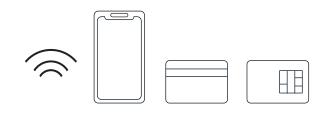

#### **Acceptance functions**

Contactless, e-wallets, magnetic stripe, Chip & PIN

Accepts all major cards including Apple Pay, Google Pay, Visa, Mastercard and American Express<sup>1</sup>, and all payment types.