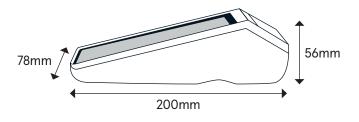

n and auto-network switching, you can take payments your way.

### **Key features**

A large touchscreen with 5.5" LCD display gives the best experience for you and your customers.

Secure with PCI PTS Version 6 and Android OS 9 technology for all your apps and business tools.

Supports all payment types including contactless, Chip & PIN with PIN on glass, or magnetic stripe.

A long-lasting battery and built-in receipt printer lets you serve your customers wherever they are, all day long.

Accepts all major cards including Apple Pay, Google Pay, Visa, Mastercard and American Express<sup>1</sup>, and all payment types.

#### In the box

#### **Contents**







1x Charging cable



Acceptance and support stickers



1x Quick start guide

#### **Specification**

#### **Device dimensions**



### Screen

Resolution: HD 720 x 1280 colour display



#### Certification

PCI PTS Version 6

#### Barcode scanner Optional



## Receipt printer

100mm per second



#### **Acceptance functions**

Contactless, e-wallets, magnetic stripe, Chip & PIN



#### SIM cards

2x All-network 4G/3G SIM included



### **Charging dock**



#### **Technical**

| Operating system | Android OS 9                                                                               |
|------------------|--------------------------------------------------------------------------------------------|
| Processor        | Quad-core, 1.1 GHz, ARM Cortex-A7 32-bit RISC processor                                    |
| Memory           | 16GB flash and 2GB RAM<br>(optional upgrades)