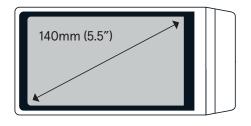

### **Key features**

A large touchscreen with 5.5" LCD display gives the best experience for you and your customers.

Secure with PCI PTS Version 6 and Android OS 9 technology for all your apps and business tools.

### Screen

Resolution: HD 720 x 1280 colour display