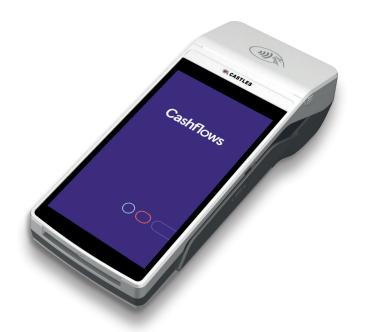

### Castles Saturn F2

Get the multi-tasking card machine that supports the way you do business. The best security, sleek design, and ultimate flexibility, with the Saturn F2 SmartPOS card terminal you're in control.

With the highest level of hardware security, this great-looking, fast and secure mobile payment device gives function and style to any business set-up. Plus, with Android OS 9 technology you have room to scale.

### **Key features**

A large touchscreen with 5.5" LCD display gives the best experience for you and your customers.

Secure with PCI PTS Version 6 and Android OS 9 technology for all your apps and business tools.

Supports all payment types including contactless, Chip & PIN with PIN on glass, or magnetic stripe.

A long-lasting battery and built-in receipt printer lets you serve your customers wherever they are, all day long.

Accepts all major cards including Apple Pay, Google Pay, Visa, Mastercard and American Express<sup>1</sup>, and all payment types.